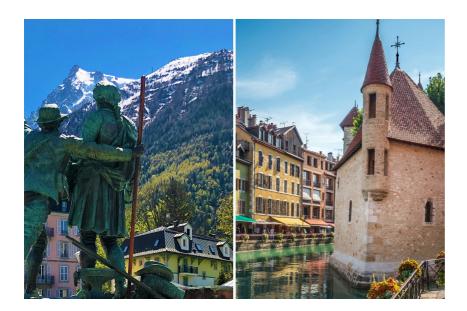

| Information             | Description                                                                                                                                                                                                                                                                                                                                                                                                                                             |
|-------------------------|---------------------------------------------------------------------------------------------------------------------------------------------------------------------------------------------------------------------------------------------------------------------------------------------------------------------------------------------------------------------------------------------------------------------------------------------------------|
| Tour name               | GENEVA: Chamonix-Mont-Blanc & Annecy                                                                                                                                                                                                                                                                                                                                                                                                                    |
| Code produit            | KTG171                                                                                                                                                                                                                                                                                                                                                                                                                                                  |
| Time                    | 08:30am Bus Terminal (Place Dorcière)                                                                                                                                                                                                                                                                                                                                                                                                                   |
| Description             | Direction Chamonix! Enjoy the charm of the small streets of this world-famous mountain village, admire the Mont<br>Blanc massif, the highest mountain in Europe, and remain speechless in front of the landscape.<br>In the afternoon, go to Annecy, nicknamed "the Venice of the Alps", and enjoy a shopping or coffee break in the<br>heart of the Old Town in a medieval and picturesque setting.<br>Please note that the Annecy tour is independent |
| Duration of<br>circuit  | 10h30                                                                                                                                                                                                                                                                                                                                                                                                                                                   |
| Circuits                | Genève- Chamonix- Genève - Annecy - Genève                                                                                                                                                                                                                                                                                                                                                                                                              |
| Departure               | Departure 08:30am Bus Terminal (Place Dorcière)                                                                                                                                                                                                                                                                                                                                                                                                         |
| Return point            | Return 07:00pm Bus Terminal (Place Dorcière)                                                                                                                                                                                                                                                                                                                                                                                                            |
| Guided tours            | With professional tour guide                                                                                                                                                                                                                                                                                                                                                                                                                            |
| Important               | You will be crossing the Franco-Swiss border The Passport is indispensable. Visa whenever applicable.<br>Thank you for noting that the cable car or the train could not work due to bad weather: strong wind and or technical<br>problems.<br>Please note that the bus comes back to Geneva before leaving to Annecy                                                                                                                                    |
| Children<br>information | It is not allowed for children under 2 years old to ascend the cable car to the Aiguille du Midi<br>Children from 4 to 12 years old, child's fare                                                                                                                                                                                                                                                                                                       |